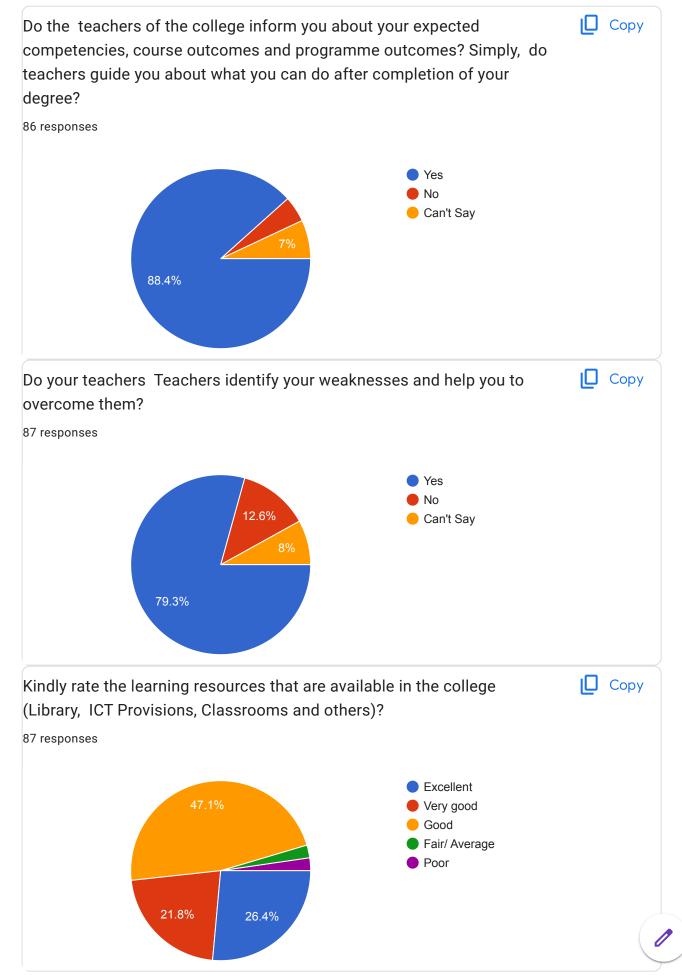

ravyagawari@1999.gmail.com

swpnil7777333@gmail.com

bhumikamhetre3@gmail.com

sonawanevishakha885@gmail.com

shrutisawant297@gmail.com

yogeshkachi31@gmail.com

rashmibkgaikwad@gmail.com

Khushireddy64@gmail.com

nandinigaikwad1725@gmail.com

truptiowhal100@gmail.com

sonasha555@gmail.com

ashutosh.khude.28@gmail.com

kadamdhanshri53@gmail.com

jagtapbhagyashri6@gmai.com

ashutoshtayade43@gmail.com

payal.pasarnikar@gmail.com

amrutaj73@gmail.com

guljarsayyad2005@gmail.com

mayurimali1222@gmail.com

Katheashwini20@gmail.com

ganeshdhangar@0123gmail.com

Jyotipatole12@gmail.com

ravikengale123@gmail.com

amol777joshi@gmail.com

Nikitachavan192@gmail.com





**Curriculum Feedback** 









https://docs.google.com/forms/d/10o9wXGp6ks\_Ln8Re\_ClwxRLFXAPNM-q7R3SNBuGOXMQ/viewanalytics







This content is neither created nor endorsed by Google. Report Abuse - Terms of Service - Privacy Policy

#### Google Forms

#### CK GOYAL COLLEGE- ALUMNI DETAIL FORM 15 responses Publish analytics

**BASIC DETAILS** 







EDUCATION DETAILS





| Please share any significant achievements or milestones during your academic journey                                                                                                                                                                                                                                                                                                                    |
|-------------------------------------------------------------------------------------------------------------------------------------------------------