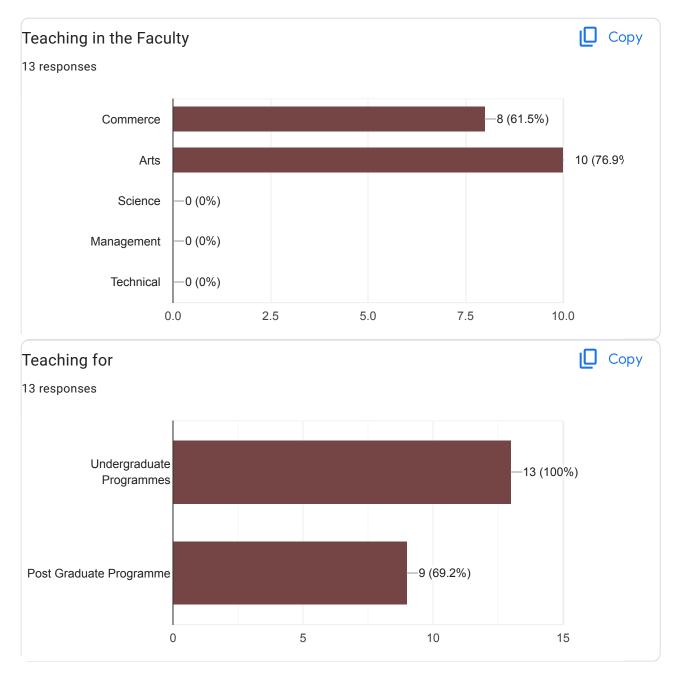

## Full Name of the Teacher

13 responses

Preetesh dilip pathare

Amardeep Gurme

Rupa Chandrashekhar More

Dr. Uttam Bhagwan Gorad

Anita Vitthal Bambale.

Ms.Sheela V.Yalameli

Dawkhar vaibhav mangladas

Asat.Prof.Kishor Muthekar

Dr Nagnnath Adinath Mane

Priyanka Raju Shinde

LEKULE JYOTI RAMCHANDRA

Dr. Swati Kalbhor

Nankar Hemangi Balkrishna

| Contact number |  |  |  |
|----------------|--|--|--|
| 13 responses   |  |  |  |
| 7262881696     |  |  |  |
| 7588875684     |  |  |  |
| 9096319058     |  |  |  |
| 9860272286     |  |  |  |
| 7276229316     |  |  |  |
| 8788232744     |  |  |  |
| 9284511385     |  |  |  |
| 9011564166     |  |  |  |
| 9623031100     |  |  |  |
| 9284846540     |  |  |  |
| 9011538659     |  |  |  |
| 9423572214     |  |  |  |
| 9552985898     |  |  |  |