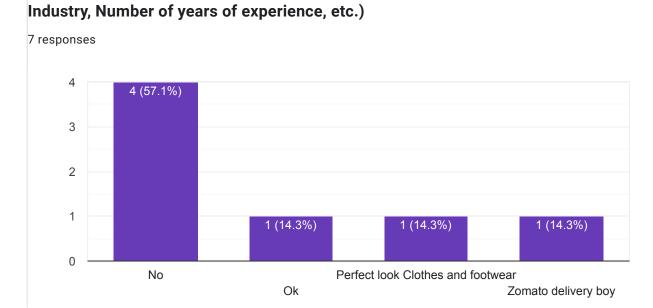

Please share any significant achievements or milestones during your whole career **after your completion of degree from the college**.

| 6 responses                                |  |
|--------------------------------------------|--|
| No                                         |  |
| Support self confidence                    |  |
| Starting a clothing store at rahatni fata. |  |
| Ok                                         |  |
| Nahi                                       |  |