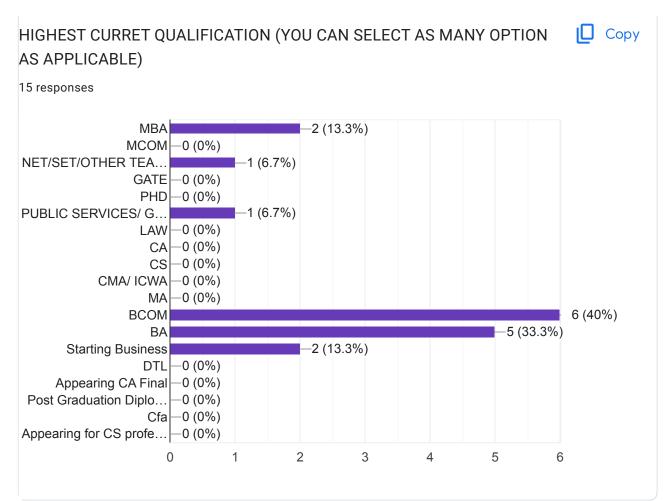

#### CK GOYAL COLLEGE- ALUMNI DETAIL FORM 15 responses Publish analytics

**BASIC DETAILS** 

EDUCATION DETAILS

| Please share any significant achievements or milestones during your academic journey                                                                                                                                                                                                                                                                                                                    |
|---------------------------------------------------------------------------------------------------------------------------------------------------------------------------------------------------------------------------------------------------------------------------------------------------------------------------------------------------------------------------------------------------------|
| 8 responses                                                                                                                                                                                                                                                                                                                                                                                             |
| Νο                                                                                                                                                                                                                                                                                                                                                                                                      |
| Support and carrier knowledge                                                                                                                                                                                                                                                                                                                                                                           |
| Top in class                                                                                                                                                                                                                                                                                                                                                                                            |
| <ul> <li>*10th passed out 83 % 2nd from class .</li> <li>*Group Singing competition in bmcc college Deccan. 2 no win school of shree vinzaidevee High school tamhini in 2018.</li> <li>*Speech competition Gyan probodhini 3 Rd no in West pune area</li> <li>*Dance competition district area our school 1 no in 2018.</li> <li>School of shree vinzaidevee High school tamhini.</li> <li>*</li> </ul> |
| Ok                                                                                                                                                                                                                                                                                                                                                                                                      |
| Nahi                                                                                                                                                                                                                                                                                                                                                                                                    |
| EMPLOYMENT DETAILS                                                                                                                                                                                                                                                                                                                                                                                      |