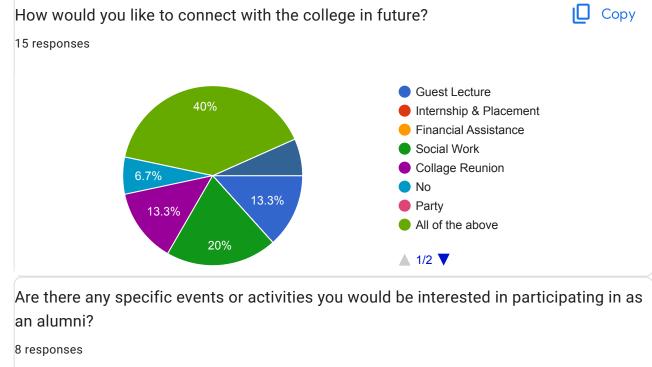

Would you be open to mentoring current students or sharing your career or study experinces or other knowledge with them?

Copy

| 2:35 PM                       | CK GOYAL COLLEGE- ALUMNI DETAIL FORM                                      |
|-------------------------------|---------------------------------------------------------------------------|
| Suggest any ir<br>9 responses | nprovements or ideas for alumni networking opportunities                  |
| No                            |                                                                           |
| Carrier Guidan                | ce                                                                        |
| No idea                       |                                                                           |
| No                            |                                                                           |
| Ok                            |                                                                           |
| Nahi                          |                                                                           |
| Suggest any ic<br>meets       | leas that you would like to see or discuss in the college during our      |
| 15 responses                  |                                                                           |
| Yes                           |                                                                           |
| No                            |                                                                           |
| Yes                           |                                                                           |
| Education                     |                                                                           |
|                               |                                                                           |
| Nothing                       |                                                                           |
| Sorry                         |                                                                           |
| Campus Event                  | Ideas Students Will Want to Try                                           |
| Culture                       |                                                                           |
| Nahi                          |                                                                           |
| College campu                 | is facilities, college activities, library, sports, study experience etc. |