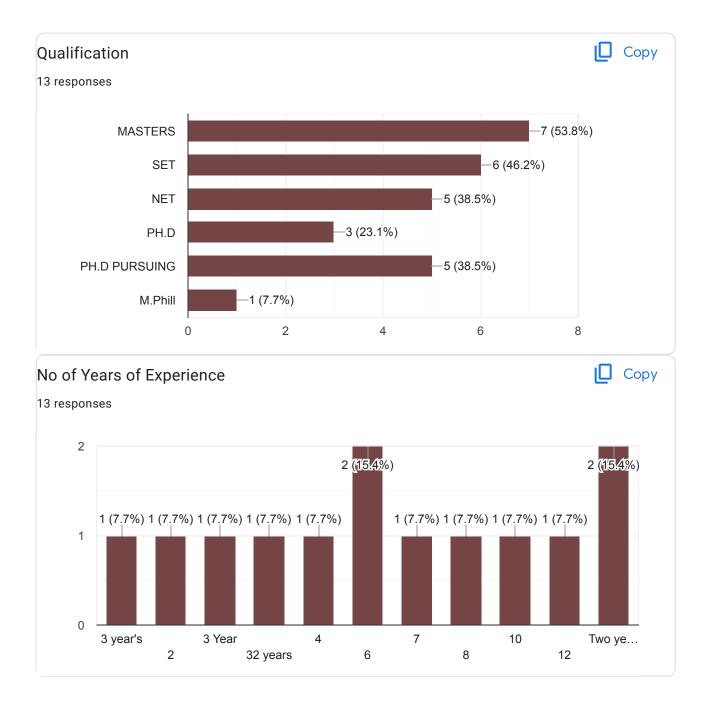

## Full Name of the Teacher

13 responses

Preetesh dilip pathare

Amardeep Gurme

Rupa Chandrashekhar More

Dr. Uttam Bhagwan Gorad

Anita Vitthal Bambale.

Ms.Sheela V.Yalameli

Dawkhar vaibhav mangladas

Asat.Prof.Kishor Muthekar

Dr Nagnnath Adinath Mane

Priyanka Raju Shinde

LEKULE JYOTI RAMCHANDRA

Dr. Swati Kalbhor

Nankar Hemangi Balkrishna

| Contact number |  |  |  |
|----------------|--|--|--|
| 13 responses   |  |  |  |
| 7262881696     |  |  |  |
| 7588875684     |  |  |  |
| 9096319058     |  |  |  |
| 9860272286     |  |  |  |
| 7276229316     |  |  |  |
| 8788232744     |  |  |  |
| 9284511385     |  |  |  |
| 9011564166     |  |  |  |
| 9623031100     |  |  |  |
| 9284846540     |  |  |  |
| 9011538659     |  |  |  |
| 9423572214     |  |  |  |
| 9552985898     |  |  |  |