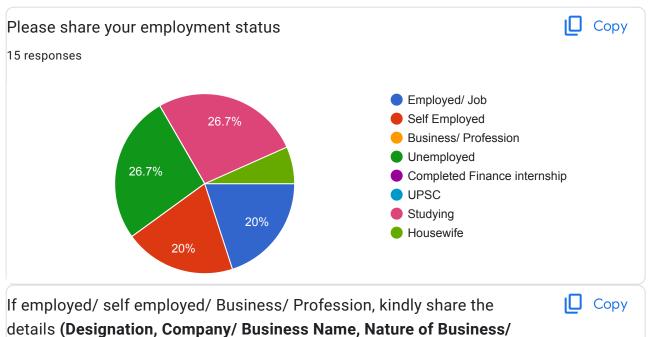

Please share any significant achievements or milestones during your whole career **after your completion of degree from the college**.

| 6 responses                                |  |
|--------------------------------------------|--|
| No                                         |  |
| Support self confidence                    |  |
| Starting a clothing store at rahatni fata. |  |
| Ok                                         |  |
| Nahi                                       |  |