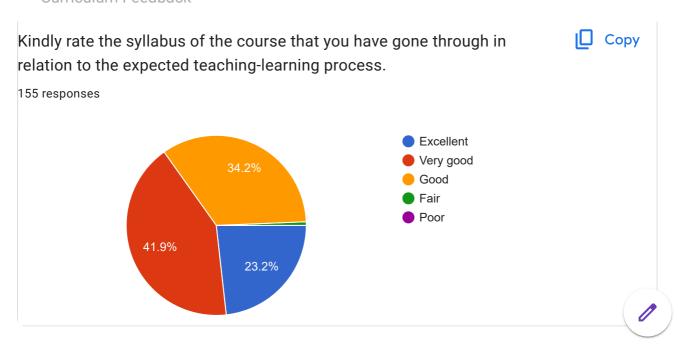

|   |
| Ashutosh Ashok Khude     |                                                                                 | 0 |
|                          |                                                                                 |   |

goleakshay729@gmail.com janavidhalod@gmail.com shubhamkamble84272@gmail.com razzakshaikh01061982@gmail.com ganeshdhangar@0123gmail.com lakshmankamble8080@gmail.com radheatul93@gmail.com akshatawaghmore7@gmail.com shraddhashinde982@gmail.com payalchavan2903@gmail.com 44 more responses are hidden Class (Students need to Select Class of previous Class Copy Passed) (विद्यार्थ्यांनी मागील इयत्तेचे वर्ष निवडणे आवश्यक आहे) 155 responses FYBCOM 23.9% **FYBA** SYBCOM **SYBA TYBCOM TYBA** 25.2% 16.1%





Curriculum Feedback



























This content is neither created nor endorsed by Google. - <u>Terms of Service</u> - <u>Privacy Policy</u>

Does this form look suspicious? <u>Report</u>

## Google Forms