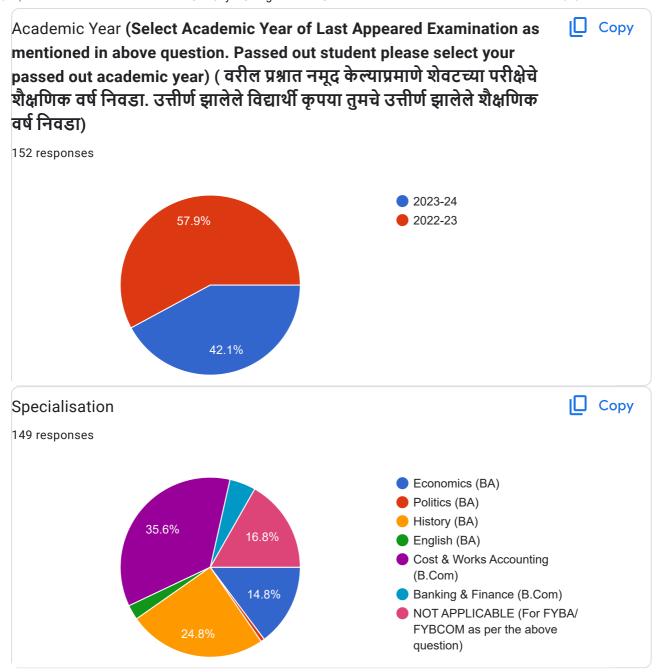

|   |
| Ashutosh Ashok Khude     |                                                                                 | 0 |
|                          |                                                                                 |   |

goleakshay729@gmail.com janavidhalod@gmail.com shubhamkamble84272@gmail.com razzakshaikh01061982@gmail.com ganeshdhangar@0123gmail.com lakshmankamble8080@gmail.com radheatul93@gmail.com akshatawaghmore7@gmail.com shraddhashinde982@gmail.com payalchavan2903@gmail.com 44 more responses are hidden Class (Students need to Select Class of previous Class Copy Passed) (विद्यार्थ्यांनी मागील इयत्तेचे वर्ष निवडणे आवश्यक आहे) 155 responses FYBCOM 23.9% **FYBA** SYBCOM **SYBA TYBCOM TYBA** 25.2% 16.1%





Curriculum Feedback



























This content is neither created nor endorsed by Google. - <u>Terms of Service</u> - <u>Privacy Policy</u>

Does this form look suspicious? <u>Report</u>

## Google Forms