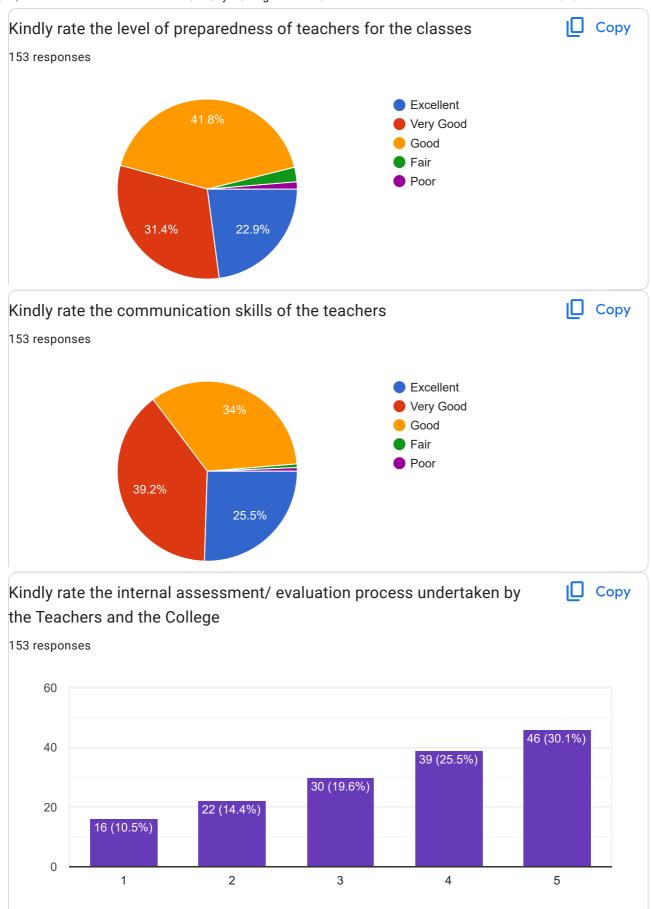

|   |
| Ashutosh Ashok Khude     |                                                                                 | 0 |
|                          |                                                                                 |   |

goleakshay729@gmail.com janavidhalod@gmail.com shubhamkamble84272@gmail.com razzakshaikh01061982@gmail.com ganeshdhangar@0123gmail.com lakshmankamble8080@gmail.com radheatul93@gmail.com akshatawaghmore7@gmail.com shraddhashinde982@gmail.com payalchavan2903@gmail.com 44 more responses are hidden Class (Students need to Select Class of previous Class Copy Passed) (विद्यार्थ्यांनी मागील इयत्तेचे वर्ष निवडणे आवश्यक आहे) 155 responses FYBCOM 23.9% **FYBA** SYBCOM **SYBA TYBCOM TYBA** 25.2% 16.1%





Curriculum Feedback



























This content is neither created nor endorsed by Google. - <u>Terms of Service</u> - <u>Privacy Policy</u>

Does this form look suspicious? <u>Report</u>

## Google Forms