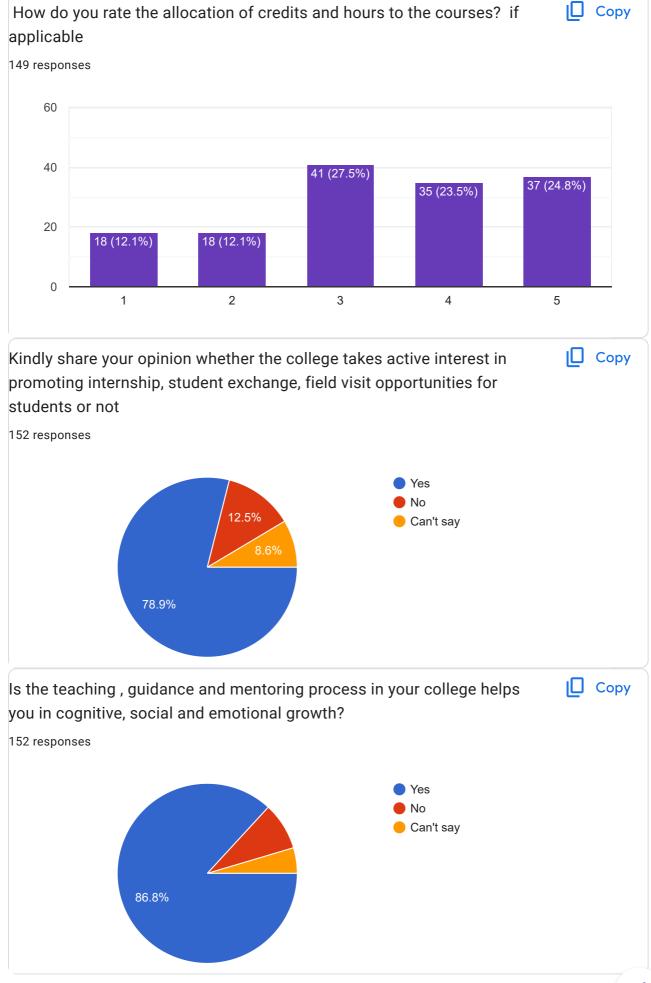

|   |
| Ashutosh Ashok Khude     |                                                                                 | 0 |
|                          |                                                                                 |   |

goleakshay729@gmail.com janavidhalod@gmail.com shubhamkamble84272@gmail.com razzakshaikh01061982@gmail.com ganeshdhangar@0123gmail.com lakshmankamble8080@gmail.com radheatul93@gmail.com akshatawaghmore7@gmail.com shraddhashinde982@gmail.com payalchavan2903@gmail.com 44 more responses are hidden Class (Students need to Select Class of previous Class Copy Passed) (विद्यार्थ्यांनी मागील इयत्तेचे वर्ष निवडणे आवश्यक आहे) 155 responses FYBCOM 23.9% **FYBA** SYBCOM **SYBA TYBCOM TYBA** 25.2% 16.1%





Curriculum Feedback



























This content is neither created nor endorsed by Google. - <u>Terms of Service</u> - <u>Privacy Policy</u>

Does this form look suspicious? <u>Report</u>

## Google Forms