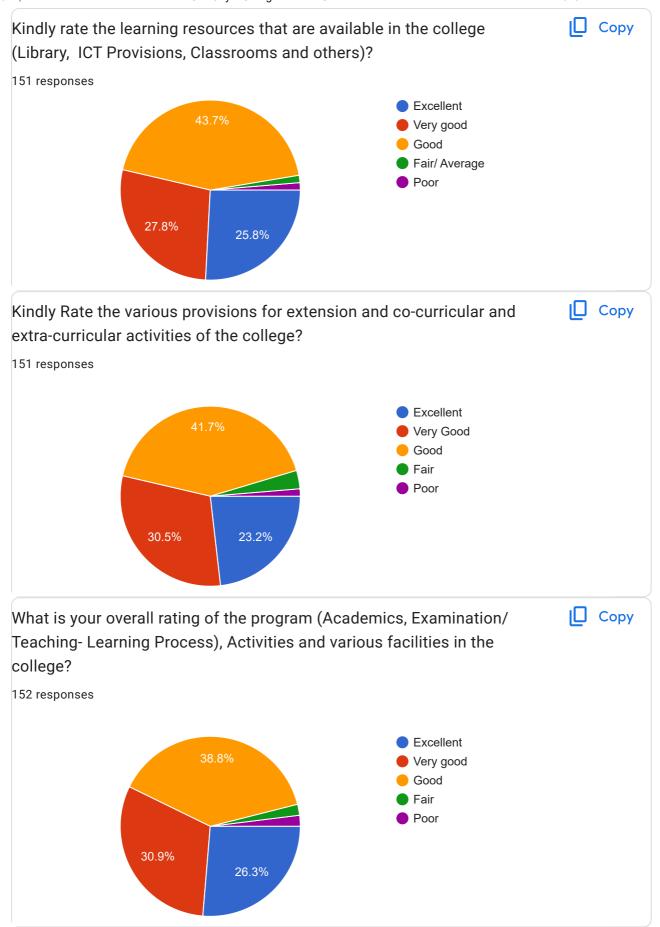

|   |
| Ashutosh Ashok Khude     |                                                                                 | 0 |
|                          |                                                                                 |   |

goleakshay729@gmail.com janavidhalod@gmail.com shubhamkamble84272@gmail.com razzakshaikh01061982@gmail.com ganeshdhangar@0123gmail.com lakshmankamble8080@gmail.com radheatul93@gmail.com akshatawaghmore7@gmail.com shraddhashinde982@gmail.com payalchavan2903@gmail.com 44 more responses are hidden Class (Students need to Select Class of previous Class Copy Passed) (विद्यार्थ्यांनी मागील इयत्तेचे वर्ष निवडणे आवश्यक आहे) 155 responses FYBCOM 23.9% **FYBA** SYBCOM **SYBA TYBCOM TYBA** 25.2% 16.1%





Curriculum Feedback



























This content is neither created nor endorsed by Google. - <u>Terms of Service</u> - <u>Privacy Policy</u>

Does this form look suspicious? <u>Report</u>

## Google Forms