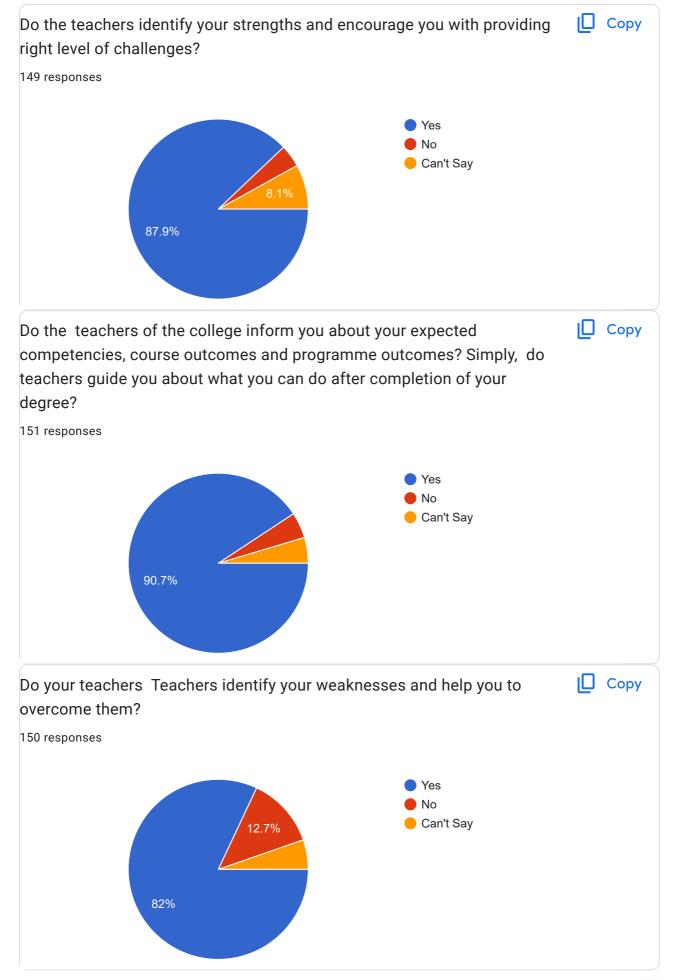

|   |
| Ashutosh Ashok Khude     |                                                                                 | 0 |
|                          |                                                                                 |   |

goleakshay729@gmail.com janavidhalod@gmail.com shubhamkamble84272@gmail.com razzakshaikh01061982@gmail.com ganeshdhangar@0123gmail.com lakshmankamble8080@gmail.com radheatul93@gmail.com akshatawaghmore7@gmail.com shraddhashinde982@gmail.com payalchavan2903@gmail.com 44 more responses are hidden Class (Students need to Select Class of previous Class Copy Passed) (विद्यार्थ्यांनी मागील इयत्तेचे वर्ष निवडणे आवश्यक आहे) 155 responses FYBCOM 23.9% **FYBA** SYBCOM **SYBA TYBCOM TYBA** 25.2% 16.1%





Curriculum Feedback



























This content is neither created nor endorsed by Google. - <u>Terms of Service</u> - <u>Privacy Policy</u>

Does this form look suspicious? <u>Report</u>

## Google Forms