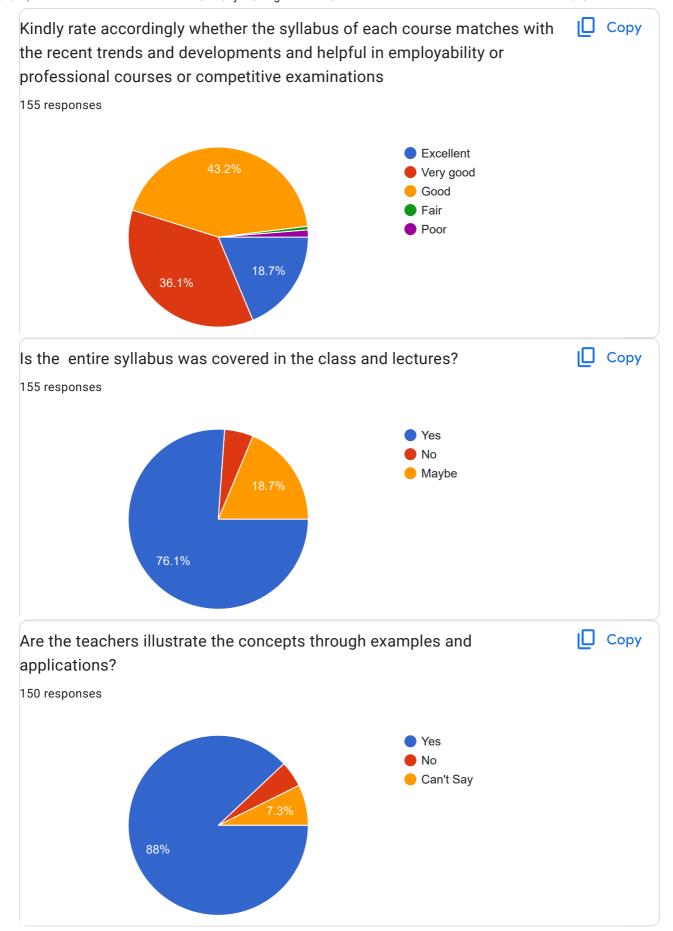

|   |
| Ashutosh Ashok Khude     |                                                                                 | 0 |
|                          |                                                                                 |   |

goleakshay729@gmail.com janavidhalod@gmail.com shubhamkamble84272@gmail.com razzakshaikh01061982@gmail.com ganeshdhangar@0123gmail.com lakshmankamble8080@gmail.com radheatul93@gmail.com akshatawaghmore7@gmail.com shraddhashinde982@gmail.com payalchavan2903@gmail.com 44 more responses are hidden Class (Students need to Select Class of previous Class Copy Passed) (विद्यार्थ्यांनी मागील इयत्तेचे वर्ष निवडणे आवश्यक आहे) 155 responses FYBCOM 23.9% **FYBA** SYBCOM **SYBA TYBCOM TYBA** 25.2% 16.1%





Curriculum Feedback



























This content is neither created nor endorsed by Google. - <u>Terms of Service</u> - <u>Privacy Policy</u>

Does this form look suspicious? <u>Report</u>

## Google Forms