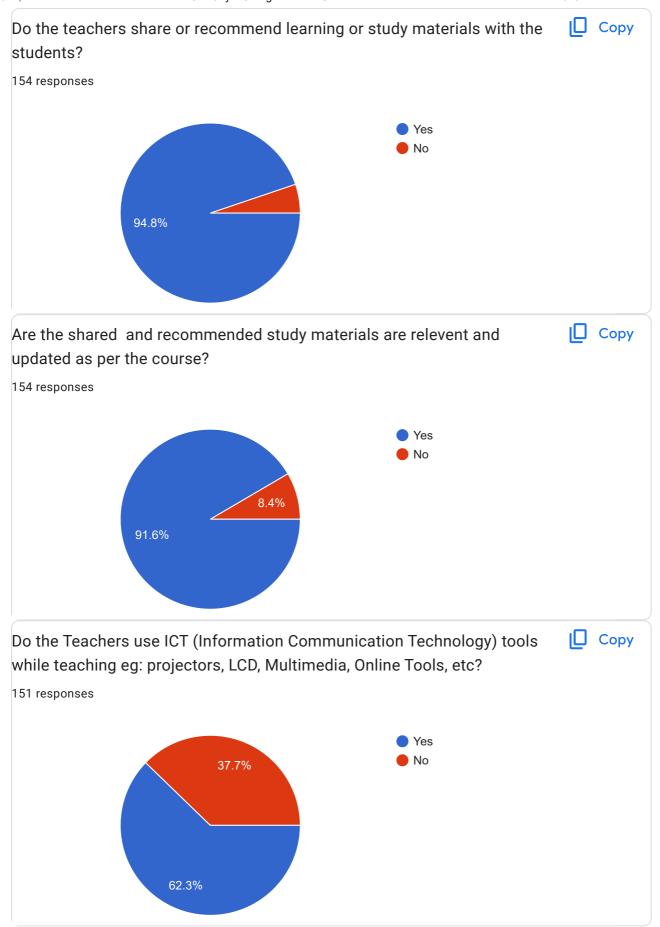

|   |
| Ashutosh Ashok Khude     |                                                                                 | 0 |
|                          |                                                                                 |   |

goleakshay729@gmail.com janavidhalod@gmail.com shubhamkamble84272@gmail.com razzakshaikh01061982@gmail.com ganeshdhangar@0123gmail.com lakshmankamble8080@gmail.com radheatul93@gmail.com akshatawaghmore7@gmail.com shraddhashinde982@gmail.com payalchavan2903@gmail.com 44 more responses are hidden Class (Students need to Select Class of previous Class Copy Passed) (विद्यार्थ्यांनी मागील इयत्तेचे वर्ष निवडणे आवश्यक आहे) 155 responses FYBCOM 23.9% **FYBA** SYBCOM **SYBA TYBCOM TYBA** 25.2% 16.1%





Curriculum Feedback



























This content is neither created nor endorsed by Google. - <u>Terms of Service</u> - <u>Privacy Policy</u>

Does this form look suspicious? <u>Report</u>

## Google Forms